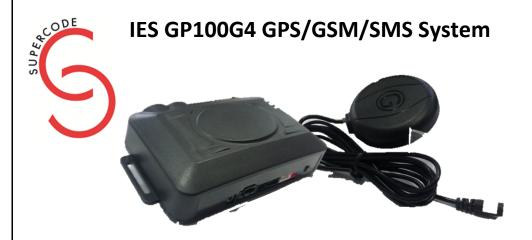

## **INTRODUCTION:**

**IES GP100G4** is a GPS/GSM/SMS system with anti-carjacking features. This system is using customer SIM card to activate the functions and the SIM card needed to insert into IES GP100G4 module. For convenience customer can download an application into the smartphone to activate the functions.